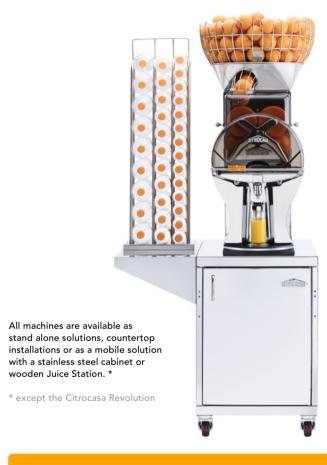

# CONTACT

It will be our pleasure to further inform you about all our products and services.

Phone Fax E-mail Website Facebool nstagram

+43 732 750 173-0 +43 732 750 173-24 office@citrocasa.com www.citrocasa.com facebook.com/citrocasa instagram.com/citrocasa linkedin.com/company/ citrocasa-performing-freshness



# VARIETY

50-65 mm Fantastic | 8000 48-68 mm xPRO

Small Kit optional accessory available for all machines



8000 80-100 mm xPRO

Large Kit optional accessory available for series 8000 and xPRO

### Extract of further accessories



65-78 mm Fantastic | 8000 65-83 mm xPRO Standard Kit

included in all machines

> 80-90 mm 8000 SB-ATS POM 85-95 mm xPRO POM

#### Pomegranate Kit

optional accessory available for 8000 SB-ATS POM and xPRO POM



Find more accessories on the individual product pages

## 2-ZONE TECHNOLOGY



The result: minimized cleaning effort!

### **ENGINE ZONE**

No contact with the fruit juice during the juicing process.

# FEATURES



**OneStep-Pressing-Kit** Fastest dissasembly and operational safety



Absolute hygiene and efficieny for highest convenience



Soft Cutting System – Up and Down Precision cutting ensures highest juice purity



Easy sieve cleaning



Automatic Cleaning System Self-cleaning of fruit sieve





# CITROCAS





### MANUAL FANTASTIC ECO

Self-sufficiency and Innovation – the manually operated juicer, providing sustainability and independence.

## COMPACT REVOLUTION

Smallest footprint, great performance, high convenience – the compact juicer with manual feeding.

## MEDIUM FANTA