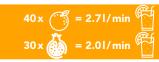

High efficiency and proven reliability – the strongest machines for maximum output.

8000 XE Programmable, 5l juicetank Self-service, automatic sieve cleaning

8000 XB

sieve cleaning  $30 \times 60 = 2.01 / min^{(f)}$ 