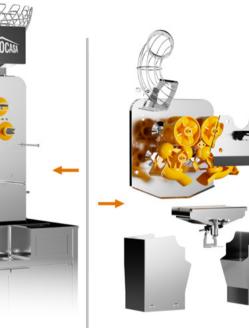

## 2-ZONE TECHNOLOGY

The result: minimized cleaning effort!

### **ENGINE ZONE**

No contact with the fruit juice during the juicing process.