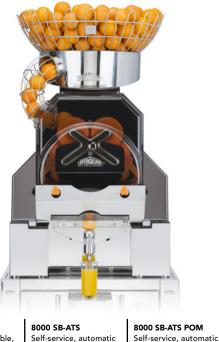

High efficiency and proven reliability – the strongest machines for maximum output.

8000 XE Programmable, 5l juicetank Self-service, automatic sieve cleaning

8000 XB

sieve cleaning  $30 \times 60 = 2.01 / min^{(f)}$ 