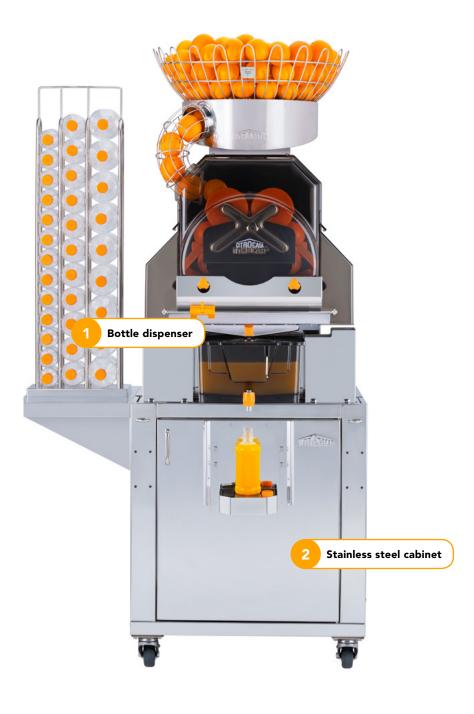

## Optional accessories:

**Further accessories:** pressing kit for smaller and bigger fruits, tray slide, countertop installation kit, refrigerator, shop in shop system, crushed ice cabinet, etc.