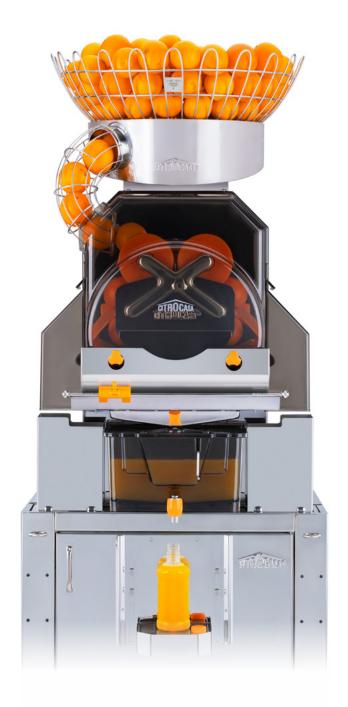

## 8000 XB

## Juice tank for even more convenience staff operated juicing.

The perfect solution for juicing large quantities of juice in advance. The ideal system for applications where employees serve juice to customers in bottles or glasses.

Automatic feeding of oranges (21kg capacity) and operation with On/Off Button

Multifunctional display with programmable number of fruits to be pressed

Precision cutting SCS Up & Down ensures highest juice purity

Userfriendly disassembly thanks to Cross Holder and Double Cover

Manual Transport System (MTS): easy cleaning of the fruit sieve

2 Zones Technology for highest higiene and efficiency

Diverse functions like fruit counter and intelligent stop for improved peel management