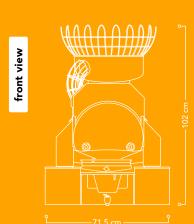

## **HEAVY DUTY** 8000 XB

Fruits per minute
40 pcs. (= 2,7 liter juice)

Fruit supply

Optimal fruit size

Ø 65 – 78 mm

Net weight

72 kg (111 kg incl. cabinet)

Power 280 W

Fuse **6.3 A** 

Storage tank **5 L** 