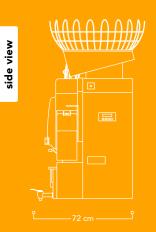

## **HEAVY DUTY** 8000 XB

Fruits per minute
40 pcs. (= 2,7 liter juice)

Fruit supply

Optimal fruit size

Ø 65 – 78 mm

Net weight

72 kg (111 kg incl. cabinet)

Power 280 W

Fuse **6.3 A** 

Storage tank **5 L** 