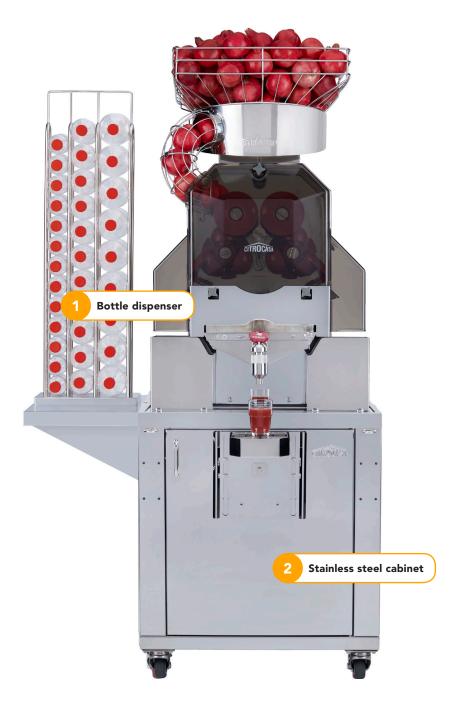

## **Optional accessories:**

**Further accessories:** shop in shop system, countertop installation kit, refrigerator, tray slide, glass presenter, crushed ice cabinet, etc.