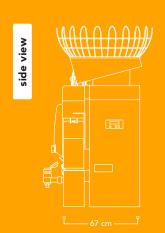

## HEAVY DUTY 8000 SB ATS POMEGRANATE

Fruits per minute

40 pcs. (= 2,7 liter juice)

Fruit supply

21 kg

Optimal fruit size

Ø 75 – 85 mm

Net weight