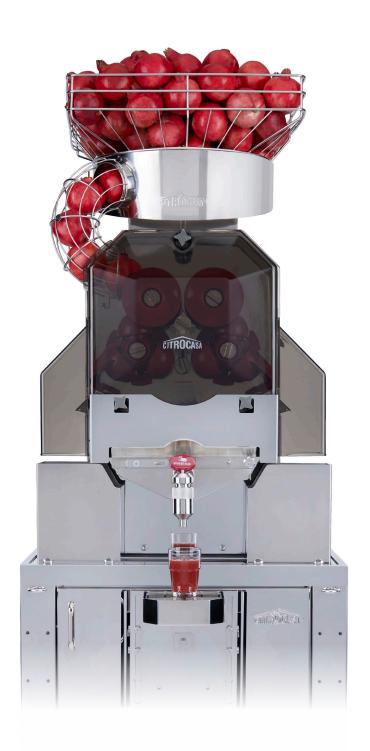

## 8000 SB ATS POMEGRANATE

## Maximum performance and variety

The ideal machine for freshly squeezed pomegranate juice. Its automated sieve cleaning ensures a fresh change in the self-service area.

Automatic feeding of fruits (21 kg fruit capacity) and self-service

Strong and robust drive with metal gears for increased performance and durability

Fix mounted knife and screws made of stainless steel for maximum robustness

The Automatic Transport System (ATS) automatically keeps the sieve free from pulp and seeds