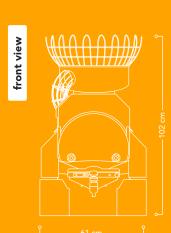

## HEAVY DUTY 8000 SB ATS POMEGRANATE

Fruits per minute

40 pcs. (= 2,7 liter juice)

Fruit supply

21 kg

Optimal fruit size

Ø 75 – 85 mm

Net weight